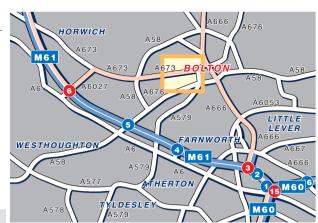

# How to find us

### From M60 Jct 15:

ŤΤ Exit the M60 at Junction 15 and follow the signs for M61/A666 (Bolton). Stay in the right hand lane as the motorway bears to the right heading towards Bolton and the A666. Continue on the A666 (St. Peter's Way) towards Bolton town centre. Turn left onto the A673 (Topp Way). At the crossroads with the B6205. turn right onto the A673 (St. George's Road). At the next traffic lights, turn left onto the A673 (Chorley New Road). Taylor & Taylor are located on the right.

### From M61 Jct 6:

Exit the M61 at Junction 6 and follow the signs for A6027 (Bolton). At the first roundabout take the second exit staying on the A6027. Continue past the BWFC Stadium and at the next roundabout take the second exit onto the A673 (Chorley New Road), Continue on Chorley New Road, past Bolton School, Taylor & Taylor are located on the left.

## From M65 Jct 4:

Exit the M65 at Junction 4 and follow the signs for A666 (Bolton and Darwen). Continue southbound on the A666 towards Bolton town centre. Follow the one-way system and then turn right onto the A673 (Topp Way). At the crossroads with the B6205, turn right onto the A673 (St. George's Road). At the next traffic lights, turn left onto the A673 (Chorley New Road). Taylor & Taylor are located on the right.