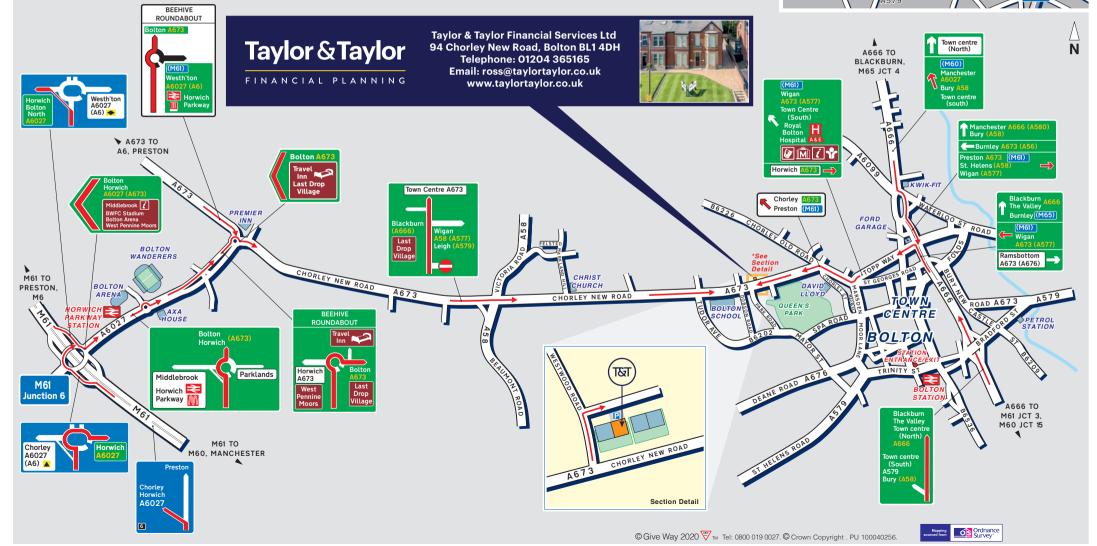

# How to find us

### From M60 Jct 15:

ŤΤ Exit the M60 at Junction 15 and follow the signs for M61/A666 (Bolton). Stay in the right hand lane as the motorway bears to the right heading towards Bolton and the A666. Continue on the A666 (St. Peter's Way) towards Bolton town centre. Turn left onto the A673 (Topp Way). At the crossroads with the B6205. turn right onto the A673 (St. George's Road). At the next traffic lights, turn left onto the A673 (Chorley New Road). Taylor & Taylor are located on the right.

### From M61 Jct 6:

Exit the M61 at Junction 6 and follow the signs for A6027 (Bolton). At the first roundabout take the second exit staying on the A6027. Continue past the BWFC Stadium and at the next roundabout take the second exit onto the A673 (Chorley New Road), Continue on Chorley New Road, past Bolton School, Taylor & Taylor are located on the left.

## From M65 Jct 4:

Exit the M65 at Junction 4 and follow the signs for A666 (Bolton and Darwen). Continue southbound on the A666 towards Bolton town centre. Follow the one-way system and then turn right onto the A673 (Topp Way). At the crossroads with the B6205, turn right onto the A673 (St. George's Road). At the next traffic lights, turn left onto the A673 (Chorley New Road). Taylor & Taylor are located on the right.

Our car park is located at the rear of our building.